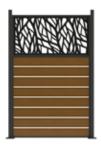

#### **FEATURES**

- Easy installation
- Customize to fit your style

PALM

WICKER

PIER

WILDWOOD

GET THIS LOOK Deckorators Privacy Screen System with Privacy Slats in Dark Slate paired with Voyage Varied-plank Decking in Tundra and Aluminum Contemporary Rail in Textured Black

**GET THIS LOOK** Deckorators Privacy Screen System with Screen Panels in Pier and Privacy Slats in Gray paired with Voyage Decking in Sierra and Picture Frame Board and Step Treads in Dark Slate

GET THIS LOOK Deckorators Privacy Screen System with Screen Panels in Wildwood paired with Venture Decking in Saltwater and Aluminum Contemporary Rail in Textured Black