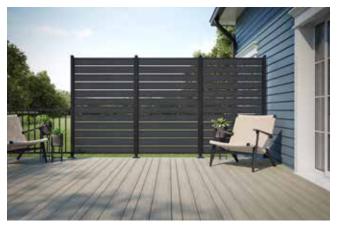

# PRIVACY SCREEN SYSTEM

**DECKORATORS.COM** 

With the Deckorators Privacy Screen System, you can effortlessly introduce both definition and seclusion to your outdoor environment. Get creative by mixing and matching screens, slats, or decking components to fashion a one-of-a-kind style for your backyard.

### ADD STYLE AND PRIVACY