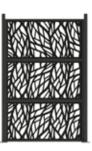

#### **INFILL OPTIONS**

- Privacy Screen Panels in 4 on-trend styles
- 3 colors of double-sided Privacy Screen Slats
- All Deckorators Decking

**GET THIS LOOK** Deckorators Privacy Screen System with Screen Panels in Pier and Privacy Slats in Gray paired with Voyage Decking in Sierra and Picture Frame Board and Step Treads in Dark Slate

GET THIS LOOK Deckorators Privacy Screen System with Screen Panels in Wildwood paired with Venture Decking in Saltwater and Aluminum Contemporary Rail in Textured Black