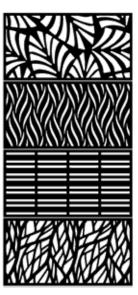

#### **INFILL OPTIONS**

- Privacy Screen Panels in 4 on-trend styles
- 3 colors of double-sided Privacy Screen Slats
- All Deckorators Decking

#### **FEATURES**

- Easy installation
- Customize to fit your style

PALM

WICKER

PIER

WILDWOOD

GET THIS LOOK Deckorators Privacy Screen System with Privacy Slats in Dark Slate paired with Voyage Varied-plank Decking in Tundra and Aluminum Contemporary Rail in Textured Black