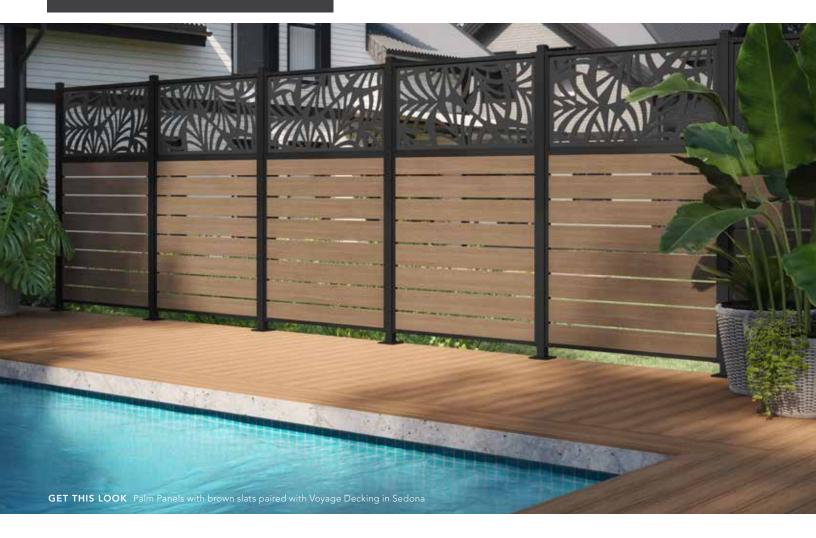

#### **INFILL OPTIONS**

- Privacy Screen Panels in 4 on-trend styles
- 3 colors of double-sided Privacy Screen Slats
- All Deckorators Decking

#### **FEATURES**

- Easy installation
- Customize to fit your style

PALM

WICKER

PIER

WILDWOOD

GET THIS LOOK Deckorators Privacy Screen System with Privacy Slats in Dark Slate paired with Voyage Varied-plank Decking in Tundra and Aluminum Contemporary Rail in Textured Black