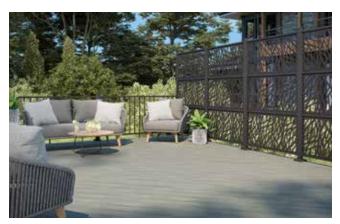

**GET THIS LOOK** Deckorators Privacy Screen System with Screen Panels in Pier and Privacy Slats in Gray paired with Voyage Decking in Sierra and Picture Frame Board and Step Treads in Dark Slate

GET THIS LOOK Deckorators Privacy Screen System with Screen Panels in Wildwood paired with Venture Decking in Saltwater and Aluminum Contemporary Rail in Textured Black