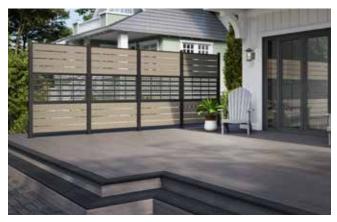

**GET THIS LOOK** Deckorators Privacy Screen System with Screen Panels in Pier and Privacy Slats in Gray paired with Voyage Decking in Sierra and Picture Frame Board and Step Treads in Dark Slate

GET THIS LOOK Deckorators Privacy Screen System with Screen Panels in Wildwood paired with Venture Decking in Saltwater and Aluminum Contemporary Rail in Textured Black