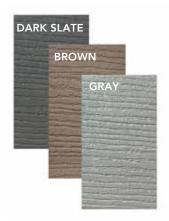

#### **INFILL OPTIONS**

- Privacy Screen Panels in 4 on-trend styles
- 3 colors of double-sided Privacy Screen Slats
- All Deckorators Decking

#### **FEATURES**

- Easy installation
- Customize to fit your style

PALM

WICKER

PIER

WILDWOOD

GET THIS LOOK Deckorators Privacy Screen System with Privacy Slats in Dark Slate paired with Voyage Varied-plank Decking in Tundra and Aluminum Contemporary Rail in Textured Black