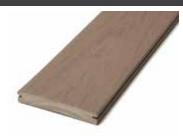

ter and ground contact         | YES                               | NO                  |

### **VOYAGE**





#### **Grooved-edge Profile**

Width: 3½", 7¼" Length: 20'

Width: 5½" Length: 12', 16', 20'

## Solid-edge Profile

Width: 3½", 7¼", 9¼" Length: 20'

> Width: 5½" Length: 16′, 20′

#### Fascia

Width: 8" and 11¼" Length: 12'

### 11¼" - Step Tread

Available in Khaya and Tundra Length: 13'



- Vertical grain with enhanced traction
- Unique cap contains infrared reflective materials to reduce solar heat gain
- Micro-embossing reduces the surface-to-skin contact

### PICTURE FRAME BOARD



11¼" - Step Tread

Length: 13'

Grooved-edge Profile

Width: 3½" Length: 21' Solid-edge Profile

Width: 3½", 5½", 7¼" Length: 21'



#### Fascia

Width: 8" and 11¼" Length: 12'

### **VAULT**



Flat-grain appearance





# Grooved-edge

**Profile**Width: 5½"
Length: 12', 16', 20'

Solid-edge Profile

Width: 5½" Length: 16', 20'

#### Fascia

Width: 8" and 11¼" Length: 12'

### **OTHER PRODUCTS**

Porch Flooring adds instant curb appeal, featuring one traditional solid color and one variegated option.





Use the Sleeper System as a water and ground contact substructure for rooftop decks, decks over concrete patios and more.



To learn more about Surestone™ Technology, visit **Deckorators.com/Surestone** 



ALL DECKORATORS DECKING