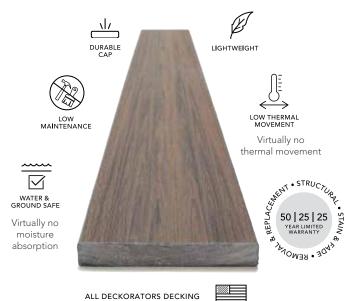

## SURESTONE™ TECHNOLOGY

**DECKORATORS.COM** 

There's no uncertainty here.

From the first plank to every moment after, the possibilities are endless. And the performance is absolute. This is decking done differently through mineral-based ingenuity. With a durability that embraces the seasons and peace of mind that lasts a lifetime, any outdoor living space can now be transformed into a year-round sanctuary.

A space that must be seen, touched, and stood upon to be believed. The decking bar has been raised and the difference is unmistakable.

You can be sure of it.

| PROPERTY                                                                             | Dec orators SURESTONE™ TECHNOLOGY | LEADING PVC DECKING |
|--------------------------------------------------------------------------------------|-----------------------------------|---------------------|
| Weatherability                                                                       | YES                               | YES                 |
| Scratch-resistant                                                                    | YES                               | YES                 |
| Stain-resistant                                                                      | YES                               | YES                 |
| All ingredients unaffected by moisture, sun or microbes                              | YES                               | NO                  |
| Best stiffness-to-weight ratio of any thermoplastic deck board in the industry       | YES                               | NO                  |
| Cannot be broken in flexural loading or impact                                       | YES                               | NO                  |
| Lowest thermal expansion/contraction of any thermoplastic deck board in the industry | YES                               | NO                  |
| 25-year removal and replacement warranty, including water and ground contact         | YES                               | NO                  |