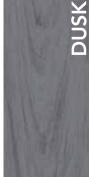

| YES                               | NO                  |

### **VOYAGE**





#### **Grooved-edge Profile**

Width: 3½", 7¼" Length: 20'

Width: 5½" Length: 12', 16', 20'

## Solid-edge Profile

Width: 3½", 7¼", 9¼" Length: 20'

> Width: 5½" Length: 16′, 20′

#### Fascia

Width: 8" and 11¼" Length: 12'

### 11¼" - Step Tread

Available in Khaya and Tundra Length: 13'



- Vertical grain with enhanced traction
- Unique cap contains infrared reflective materials to reduce solar heat gain
- Micro-embossing reduces the surface-to-skin contact

### PICTURE FRAME BOARD



11¼" - Step Tread

Length: 13'

Grooved-edge Profile

Width: 3½" Length: 21' Solid-edge Profile

Width: 3½", 5½", 7¼" Length: 21'



#### Fascia

Width: 8" and 11¼" Length: 12'

### **VAULT**



Flat-grain appearance





# Grooved-edge

**Profile**Width: 5½"
Length: 12', 16', 20'

Solid-edge Profile

Width: 5½" Length: 16', 20'

#### Fascia

Width: 8" and 11¼" Length: 12'

### **OTHER PRODUCTS**

Porch Flooring adds instant curb appeal, featuring one traditional solid color and one variegated option.





Use the Sleeper System as a water and ground contact substructure for rooftop decks, decks over concrete patios and more.



To learn more about Surestone™ Technology, visit **Deckorators.com/Surestone** 



ALL DECKORATORS DECKING