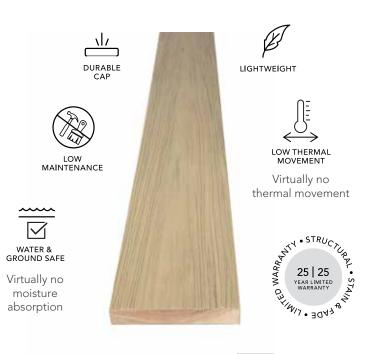

GROOVED-EDGE PROFILE

Width: 5½" Length: 12', 16', 20' SOLID-EDGE PROFILE

Width: 5½" Length: 16', 20'

Fascia available in 11¼" in 12' lengths

**TRACTION** 

Summit offers a unique surface for better traction in wet conditions