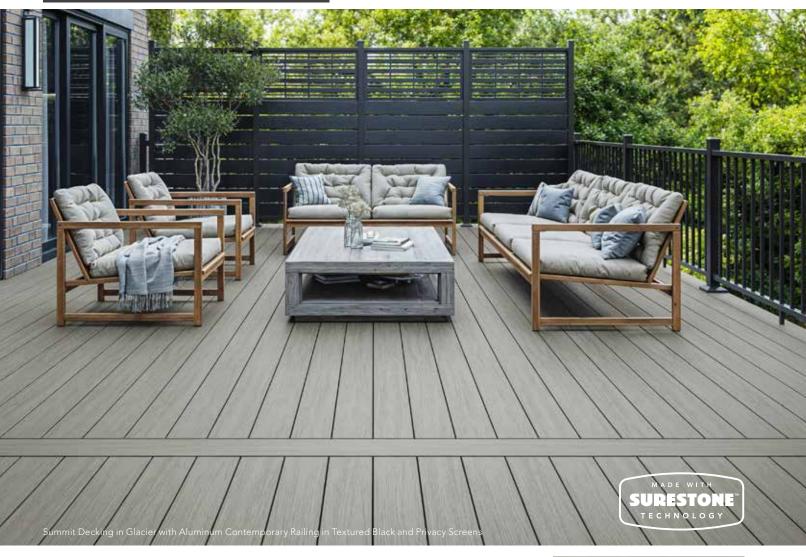

## SUMMIT DECKING

\*limited availability in select markets for 2025

**DECKORATORS.COM** 

Experience the ultimate combination of performance and value with Summit Decking featuring  $Surestone^{-m}$  Technology. With the look of variegated natural wood, a low gloss surface finish, and mineral-based composite Surestone technology, Summit Decking delivers elevated aesthetics and long-lasting quality.

There's no uncertainty here.

From the first plank to every moment after, the possibilities are endless. And the performance is absolute. This is decking done differently through mineral-based ingenuity. With a durability that embraces the seasons and peace of mind that lasts a lifetime, any outdoor living space can now be transformed into a year-round sanctuary.

A space that must be seen, touched, and stood upon to be believed. The decking bar has been raised and the difference is unmistakable.

You can be sure of it.

Scan code to request samples today:

ALL DECKORATORS DECKING